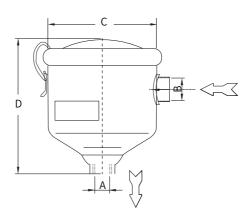

# **HJF Design Data**

HJF

| Size[mm] |                         |                        |                       |            |
|----------|-------------------------|------------------------|-----------------------|------------|
| Models   | A [Air outlet diameter] | B [Air inlet diameter] | C [External diameter] | D [Height] |
| HJF15    | 1.5"                    | 1.5"                   | 190                   | 162        |
| HJF20    | 2"                      | 2"                     | 220                   | 265        |
| HJF25    | 2.5"                    | 2.5"                   | 220                   | 265        |
| HJF30    | 3"                      | 3"                     | 220                   | 265        |
| HJF40    | 4"                      | 4"                     | 335                   | 410        |